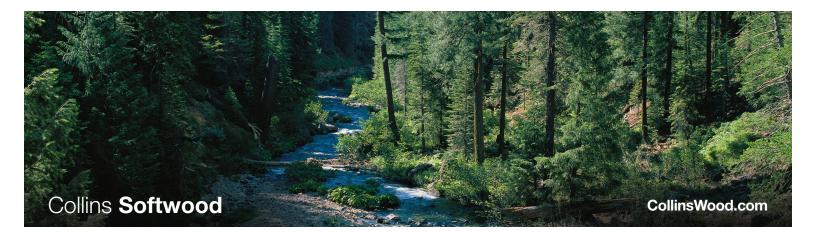

WHITE FIR
PONDEROSA PINE
SUGAR PINE

LODGEPOLE PINE DOUGLAS FIR

CollinsWood.com

OHSU - Portland Oregon.

First LEED Platinum Certified Hospital Featuring Collins FSC-Certified White Fir.

The 154,000-acre FSC®-certified **Collins Almanor Forest** is tucked into the Sierra Nevada mountains of northern California. Species include Ponderosa Pine, White Fir, Sugar Pine, and Douglas Fir..

**Collins Lakeview Forest** is 97,000 acres of FSC certified forest land, expanding from Lake County, Oregon to Modoc County, California.