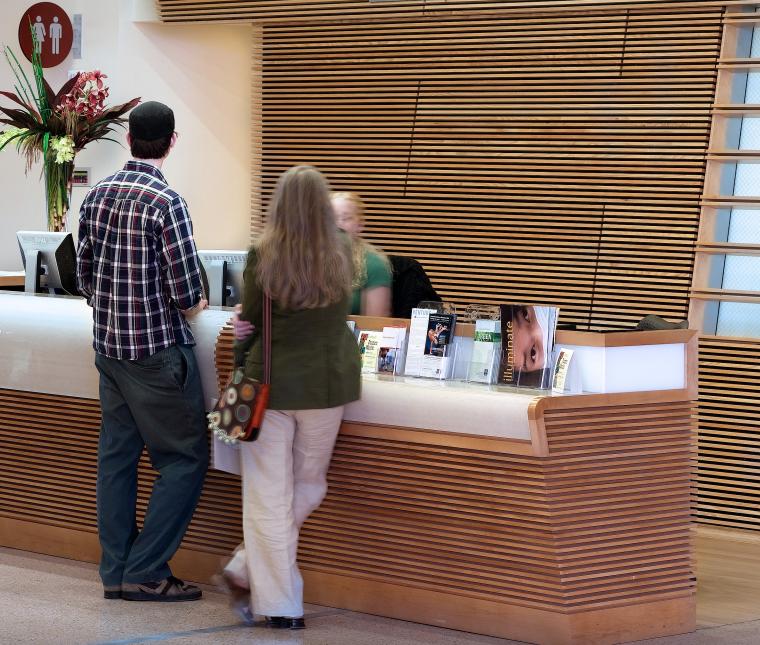

WHITE FIR
PONDEROSA PINE
SUGAR PINE

LODGEPOLE PINE DOUGLAS FIR

CollinsWood.com

OHSU - Portland Oregon.

First LEED Platinum Certified Hospital Featuring Collins FSC-Certified White Fir.

The 154,000-acre FSC®-certified **Collins Almanor Forest** is tucked into the Sierra Nevada mountains of northern California. Species include Ponderosa Pine, White Fir, Sugar Pine, and Douglas Fir..