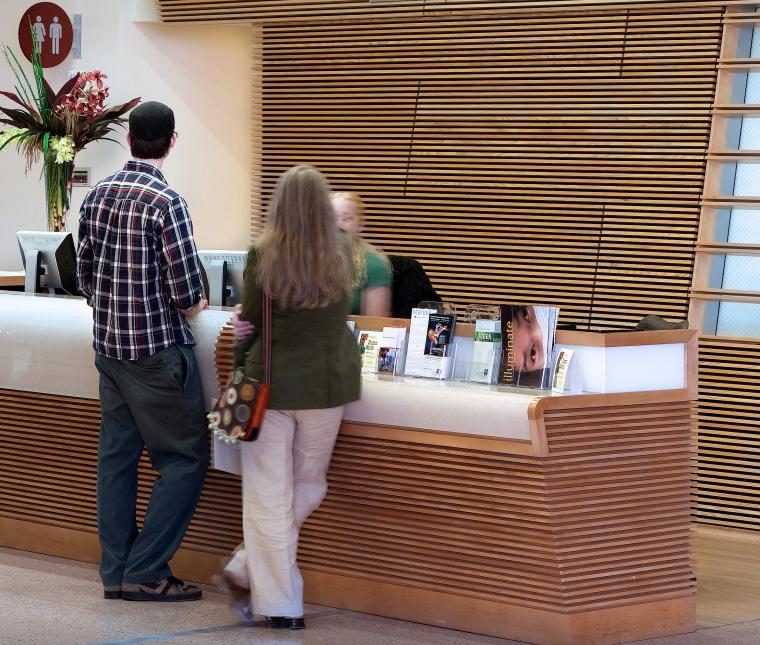

WHITE FIR
PONDEROSA PINE
SUGAR PINE

LODGEPOLE PINE DOUGLAS FIR

CollinsWood.com

OHSU - Portland Oregon.

First LEED Platinum Certified Hospital Featuring Collins FSC-Certified White Fir.

The 154,000-acre FSC®-certified Collins Almanor Forest is tucked into the Sierra Nevada mountains of northern California. Species include Ponderosa Pine, White Fir, Sugar Pine, and Douglas Fir..