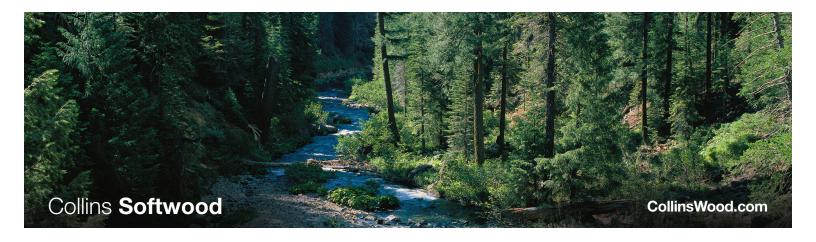

WHITE FIR
PONDEROSA PINE
SUGAR PINE

LODGEPOLE PINE DOUGLAS FIR

CollinsWood.com

OHSU - Portland Oregon.

First LEED Platinum Certified Hospital Featuring Collins FSC-Certified White Fir.

The 154,000-acre FSC®-certified Collins Almanor Forest is tucked into the Sierra Nevada mountains of northern California. Species include Ponderosa Pine, White Fir, Sugar Pine, and Douglas Fir..